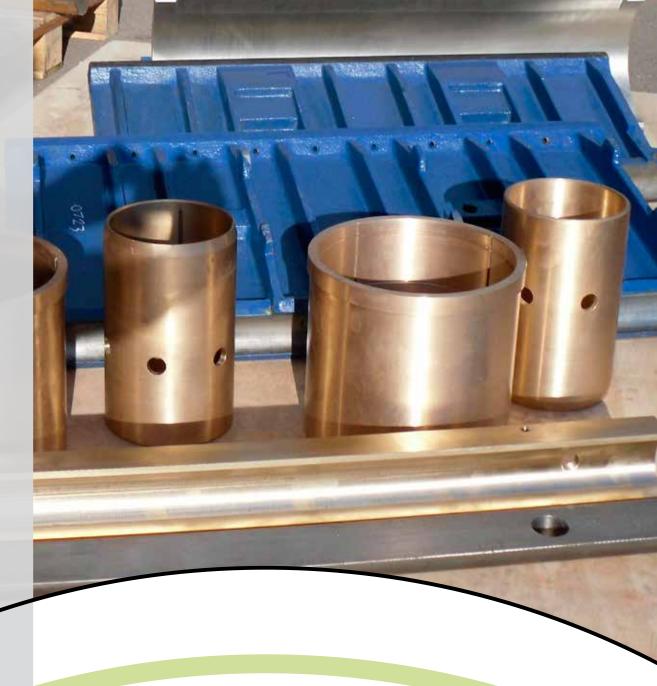

We offer all kinds of jaws with M2 manganese grade and a chrome content of 2-3%. We also provide a full range of spares including bushings, gears, pinions etc. As well as complete sets of spindles and the main axle, secondary axle and pinion for all the major brands and models.