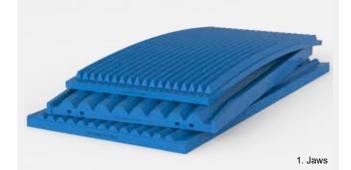

We have a large stock of compatible spares for Jaw crushers, both wear parts and machine spares, ensuring the top quality of all these products with ISO 9001 certification.

We have a permanent stock of parts compatible with the main brands and models, including jaws, fuse plates, wearing plates and any consumables. All these spares are fully guaranteed by NUBA Screening Media.

The wearing parts distributed by NUBA Screening Media are made in 14%-18%-20% manganese content and with a chrome content of 2-3%. They conform to all the most common measurements and profiles on the market and we can manufacture parts in line with the customer's indications and specifications.