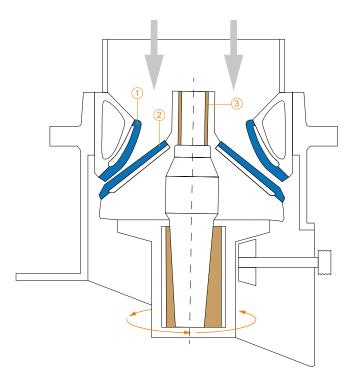

### Cone crusher wear and spare parts

NUBA Screening Media distributes compatible spares for major Cone crusher brands, ensuring the top quality of all parts. The spares are wholly interchangeable with the originals.

We have a large stock of compatible spares for Cone crushers, both wear parts and machine spares, ensuring the top quality of all these products with ISO 9001 certification.

We have permanent stock of parts compatible with the main brands and models. All these spares are fully guaranteed by NUBA Screening Media.

We offer all kinds of jaws with M2 manganese grade and a chrome content of 2-3%. We also provide a full range of spares including bushings, gears, pinions etc. As well as complete sets of spindles and the main axle, secondary axle and pinion for all the major brands and models.