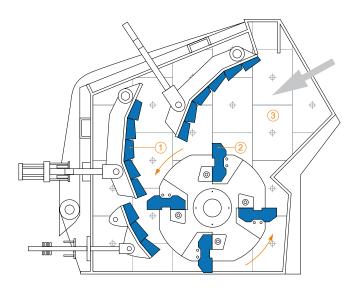

### Cone crusher wear and spare parts

NUBA Screening Media distributes compatible spares for major Cone crusher brands, ensuring the top quality of all parts. The spares are wholly interchangeable with the originals.

We have a large stock of compatible spares for Cone crushers, both wear parts and machine spares, ensuring the top quality of all these products with ISO 9001 certification.

We have permanent stock of parts compatible with the main brands and models. All these spares are fully guaranteed by NUBA Screening Media.

We offer all kinds of jaws with M2 manganese grade and a chrome content of 2-3%. We also provide a full range of spares including bushings, gears, pinions etc. As well as complete sets of spindles and the main axle, secondary axle and pinion for all the major brands and models.