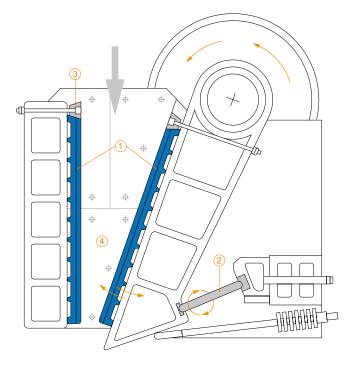

### Jaw crusher wear and spare parts

NUBA Screening Media distributes compatible spares for major Jaw crusher brands, ensuring the top quality of all parts. The spares are wholly interchangeable with the originals.

We have a large stock of compatible spares for Jaw crushers, both wear parts and machine spares, ensuring the top quality of all these products with ISO 9001 certification.

We have a permanent stock of parts compatible with the main brands and models, including jaws, fuse plates, wearing plates and any consumables. All these spares are fully guaranteed by NUBA Screening Media.

The wearing parts distributed by NUBA Screening Media are made in 14%-18%-20% manganese content and with a chrome content of 2-3%. They conform to all the most common measurements and profiles on the market and we can manufacture parts in line with the customer's indications and specifications.

For this type of crushers we have the **TN-Fix**, jaw fitting resin, further information on page 125.

2. Mobile Jaw

1. Breaking jaws